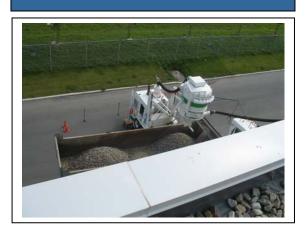

## Need A Roof Vac With A Big Appetite?

Vacuum Pea Gravel with a Roof Nozzle

VECLOADER®
TRAILER
MOUNTED
INDUSTRIAL VACUUM

For Ballast and Gravel
Removal

**LOADERS** 

Model 624: Stowed/travel Position

Model 721: Dump Truck Loading