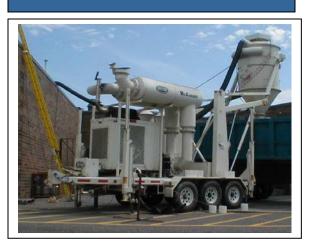

## **VECLOADER® VACUUMS**

| MODELS                                              | Mini-VecLoader 100                                       | 522                                | 624                                | 721                                                  | 6150R                                                      |
|-----------------------------------------------------|----------------------------------------------------------|------------------------------------|------------------------------------|------------------------------------------------------|------------------------------------------------------------|
| MAXIMUM CFM/HG                                      | 1,340/28"                                                | 2,367/16"                          | 3,510/16"                          | 3,660/28"                                            | 6,150/15"                                                  |
| HORSEPOWER                                          | 100                                                      | 125                                | 155                                | 235                                                  | 300                                                        |
| MAXIMUM HOSE                                        | 4"                                                       | 5"                                 | 6"                                 | 6"                                                   | 8"                                                         |
| MAXIMUM BULK<br>PERFORMANCE:                        | 5-8 tons<br>loading/hour                                 | 12-15 tons<br>loading/hour         | 16-20 tons<br>loading/hour         | 16-20 tons<br>loading/hour                           | 25-30 tons<br>loading/hour                                 |
| REALISTIC<br>PRODUCTION PER DAY<br>AT 200-300 FEET: | 75-100<br>squares/day                                    | 100-150<br>squares/day             | 150-200<br>squares/day             | 175-250<br>squares/day                               | 250-325<br>squares/day                                     |
| MAXIMUM LOADING:                                    | 800 feet                                                 | 600 feet                           | 600 feet                           | 1,200 feet                                           | 600 feet                                                   |
| WHEN RECOMMENDED:                                   | Pea gravel or smaller<br>rock sizes at long<br>distances | All rock sizes at longer distances | All rock sizes at longer distances | Significant amounts of all sizes at longer distances | Significant amounts of<br>all sizes at longer<br>distances |
| EMPTY WEIGHT                                        | 8,100#                                                   | 10,500#                            | 10,500#                            | 13,950#                                              | 22,350#                                                    |
| CONDITIONS:                                         | All including dusty                                      | All including dusty                | All including dusty                | All including dusty                                  | All including dusty                                        |