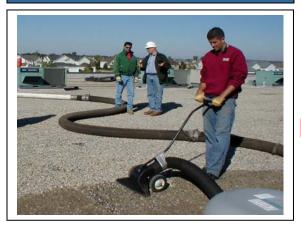

## Need A Roof Vac With A Big Appetite?

Vacuum Pea Gravel with a Roof Nozzle

VECLOADER®
TRAILER
MOUNTED
INDUSTRIAL VACUUM

For Ballast and Gravel
Removal

**LOADERS** 

Model 624: Stowed/travel Position

Model 721: Dump Truck Loading

Model 624: Working

**More Power!** 

**Better Performance!** 

**Proven Solutions!** 

30 Years Experience

Inquire about the Hi-Reach System for Loading into Hi-Side Dump Trucks

VecLoaders® Eat Up To 300 Squares A Day.