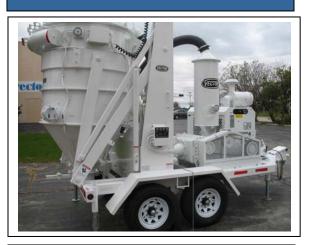

## Need A Roof Vac With A Big Appetite?

Vacuum Pea Gravel with a Roof Nozzle

VECLOADER®
TRAILER
MOUNTED
INDUSTRIAL VACUUM

For Ballast and Gravel
Removal

**LOADERS** 

Model 624: Stowed/travel Position

Model 721: Dump Truck Loading

## **VECLOADER® VACUUMS**

| MODELS                                              | Mini-VecLoader 100                                       | 522                                | 624                                | 721                                                  | 6150R                                                      |
|-----------------------------------------------------|----------------------------------------------------------|------------------------------------|------------------------------------|------------------------------------------------------|------------------------------------------------------------|
| MAXIMUM CFM/HG                                      | 1,340/28"                                                | 2,367/16"                          | 3,510/16"                          | 3,660/28"                                            | 6,150/15"                                                  |
| HORSEPOWER                                          | 100                                                      | 125                                | 155                                | 235                                                  | 300                                                        |
| MAXIMUM HOSE                                        | 4"                                                       | 5"                                 | 6"                                 | 6"                                                   | 8"                                                         |
| MAXIMUM BULK<br>PERFORMANCE:                        | 5-8 tons<br>loading/hour                                 | 12-15 tons<br>loading/hour         | 16-20 tons<br>loading/hour         | 16-20 tons<br>loading/hour                           | 25-30 tons<br>loading/hour                                 |
| REALISTIC<br>PRODUCTION PER DAY<br>AT 200-300 FEET: | 75-100<br>squares/day                                    | 100-150<br>squares/day             | 150-200<br>squares/day             | 175-250<br>squares/day                               | 250-325<br>squares/day                                     |
| MAXIMUM LOADING:                                    | 800 feet                                                 | 600 feet                           | 600 feet                           | 1,200 feet                                           | 600 feet                                                   |
| WHEN RECOMMENDED:                                   | Pea gravel or smaller<br>rock sizes at long<br>distances | All rock sizes at longer distances | All rock sizes at longer distances | Significant amounts of all sizes at longer distances | Significant amounts of<br>all sizes at longer<br>distances |
| EMPTY WEIGHT                                        | 8,100#                                                   | 10,500#                            | 10,500#                            | 13,950#                                              | 22,350#                                                    |
| CONDITIONS:                                         | All including dusty                                      | All including dusty                | All including dusty                | All including dusty                                  | All including dusty                                        |