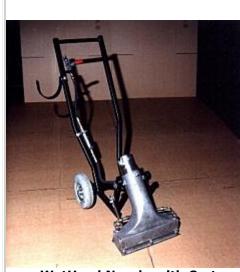

## **WetHead Components**

**WetHead Nozzle with Cart** 

High-Pressure Wash System
25 HP Gas Engine
1,650 PSI Pump, Capable of 10 GPM,
50 Gallon Fresh Water Tank

©2012 Vector Technologies Ltd REF: 72.1.2.12