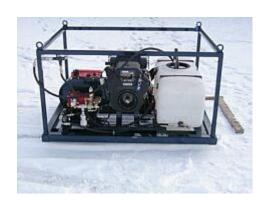

## **WetHead Components**

**WetHead Nozzle with Cart** 

High-Pressure Wash System
25 HP Gas Engine
1,650 PSI Pump, Capable of 10 GPM,
50 Gallon Fresh Water Tank

©2012 Vector Technologies Ltd REF: 72.1.2.12